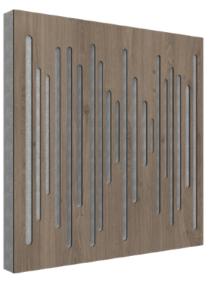

## Description

With the Wavewood design a new diffuser product arrises. Simulating a QRD and MLS sequence the new Wavewood Diffusor is an ideal solution to those who search balanced sound ambiences that simultaneously control the exceeding energy in a room, flutter echoes, and still maintain a living and bright sound. It is particularly effective in treating medium and high frequencies.

This panel is made of high density polystyrene and melamine finish. The idea is to have a more competitive diffuser with low weight and easier application. It match perfectly along with the usual VicPattern Ultra Wavewood panel which means you can combine both absorption and diffuser versions without notice any differences in terms of aesthetics.