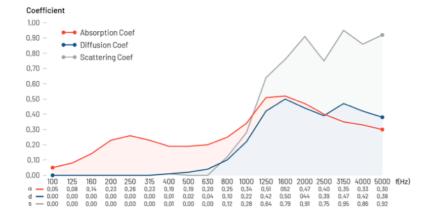

sign a new diffuser product arrises. Simulating a QRD and MLS sequence the new Wavewood Diffusor is an ideal solution to those who search balanced sound ambiences that simultaneously control the exceeding energy in a room, flutter echoes, and still maintain a living and bright sound. It is particularly effective in treating medium and high frequencies.

This panel is made of high density polystyrene and melamine finish. The idea is to have a more competitive diffuser with low weight and easier application. It match perfectly along with the usual VicPattern Ultra Wavewood panel which means you can combine both absorption and diffuser versions without notice any differences in terms of aesthetics.

## Features

- Light weight
- Easy to Install
- Resistant
- Color consistant

## Performance



# **Available Finishes**



\* Different batches may show a color variation

#### **Dimensions\*\***

595 x 595 x 60 mm / 23.4" x 23.4" x 2.36"

\*\* For each panel. Please notice that the dimensions of these panels have a tolerance of +/- 2mm

#### **Packing Information**

Units per box: 3 Box: 665 x 675 x 195mm / 26.2" x 26.6" x 7.7" Box Gross Weight: 5,5 Kg

#### **Technical Information**

Material: EPS, Melamine

#### Fire Rating:

• Europe: Euroclass E

Installation: Flexi Glue Ultra, VicFix Base

#### More information:

https://vicoustic.com/product/wavewooddiffuser-ultra

V4-Mar.21